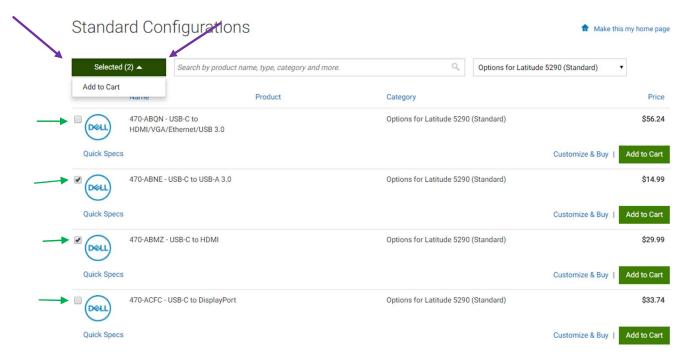

If you wish to order multiple items from the list, simply check the boxes to the left of those items (see green arrows below). Once checked, click on the "Selected" button, then "Add to Cart" (see purple arrows below).