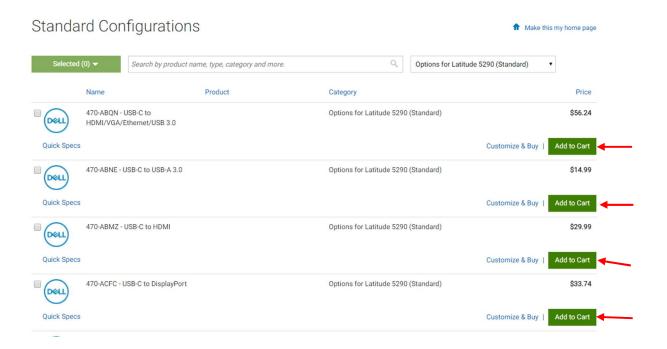

To locate compatible accessories, click on "All Categories" and select "Options for" the applicable model from the drop down list. (See black arrows below)

If you are ordering a single accessory, simply click on "Add to Cart" button for that item. (See red arrows below)