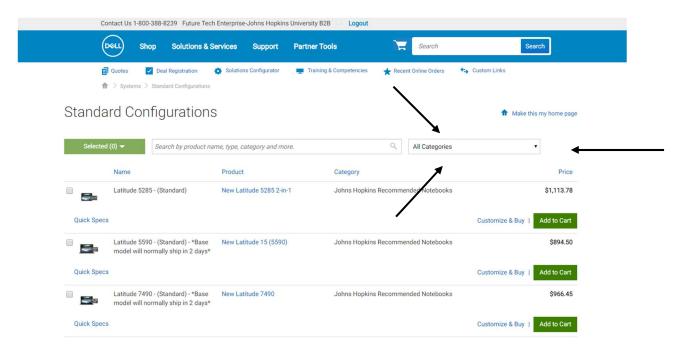

To locate compatible accessories, click on "All Categories" and select "Options for" the applicable model from the drop down list. (See black arrows below)

If you are ordering a single accessory, simply click on "Add to Cart" button for that item. (See red arrows below)