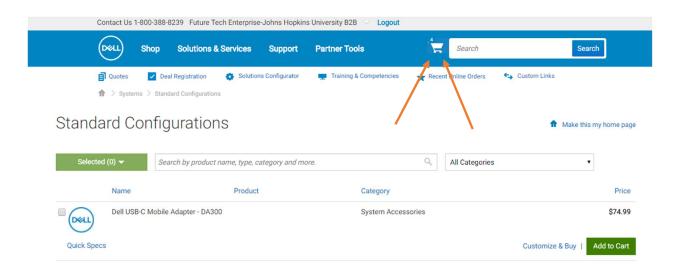

Once you have added the items, simply click on the Shopping Cart symbol at the top of the page to review your cart. (see Orange arrows below)